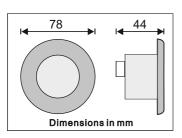

# GR-82/230V "SPOT LIGHT" SERIES

| TECHNICAL CHARACTERISTICS       |                                            |
|---------------------------------|--------------------------------------------|
| OPERATION VOLTAGE               | 220-240V AC/50-60Hz                        |
| MAXIMUM POWER CONSUMPTION       | 4 VA                                       |
| BATTERY (Ni-MH)                 | 3.6V/120mAh                                |
| CONTROLS                        | Touch button                               |
| CHARGING TIME                   | 24 h                                       |
| MINIMUM AUTONOMOUS DURATION     | 180 min                                    |
| ILLUMINATION SOURCE             | 3 LED's                                    |
| ILLUMINATION (230V / emergency) | 1lm / 22lm                                 |
| DEGREES OF COVER PROTECTION     | IP 40                                      |
| PRODUCED IN ACCORDANCE WITH     | EN 60598-1                                 |
| OPERATION TEMPERATURE RANGE     | 0 to 40 °C                                 |
| RELATIVE HUMIDITY               | Up to 95%                                  |
| CONSTRUCTION MATERIALS          | Bayblend FR3010, transparent polycarbonate |
| EXTERNAL DIMENSIONS             | 78 (diameter) x 44 (height) mm             |
| TYPICAL WEIGHT                  | 70gr.                                      |
| GUARANTEE                       | 3 years (1 year for the battery)           |