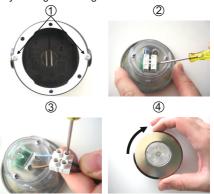

## INSTALLATION

To install the spot light follow the installation instructions bellow:

#### **ELECTRIC CONNECTION**

- 1. Mount the mounting o-ring to the electric box with the included screws
- 2. Place a flat blade screwdriver and remove the terminal block.
- 3. Connect the power supply wires and refit the terminal block.
- 4. Place the spot light in the electric box and mount it by turning it to the right.